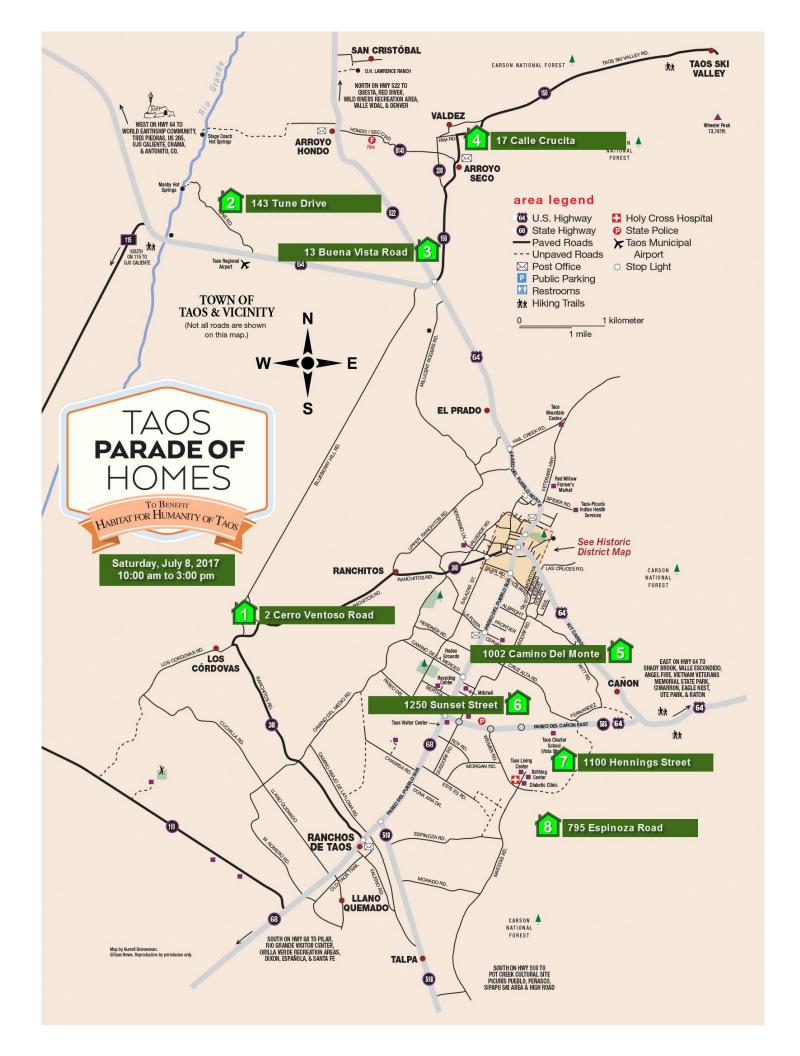

# 2017 Taos Parade of Homes benefiting Habitat for Humanity of Taos

See full event map at: www.taosnews.com/paradeofhomes/

#### Home #1 :: 2 Cerro Ventosa

From center of Taos – proceed through Plaza to Camino de la Placita; left onto Camino de la Placita to Ranchitos Road; right on Ranchitos Road and continuing on Lower Ranchitos Road a total of about 2.7 miles to Cottam Road on right; up Cottam Road approx 0.2 mile to Cerro Ventosa on left; left on Cerro Ventosa to first home on right.

### Home #2 :: 143 Tune Drive

From center of Taos – Hwy 64 (Paseo Del Pueblo Norte) north/west approx 4.1 miles to Old Blinking Light intersection (Hwys 64/522/150 intersection); left onto Hwy 64; proceed approx 4.2 miles to Tune Drive on right (approx 0.5 mile past Taos Mesa Brewing); right on Tune Drive approx 1.2 miles to driveway on right; right to last home on right.

#### Home #3 :: 13 Buena Vista

From center of Taos – Hwy 64 (Paseo Del Pueblo Norte) north/west approx 4.1 miles to Old Blinking Light intersection (Hwys 64/522/150 intersection); continue straight on Hwy 522 approx 0.7 mile to Upper Colonias Road; right on Upper Colonias Road continuing approx 0.4 mile to Buena Vista Road on left; left on Buena Vista Road approx 0.1 mile to first home on right.

### Home #4:: 17 Calle Crucita

From center of Taos – Hwy 64 (Paseo Del Pueblo Norte) north/west approx 4.1 miles to Old Blinking Light intersection (Hwys 64/522/150 intersection); right onto State Road 150 approx 4.7 miles to Arroyo Seco and continuing on State Road 150 toward Taos Ski Valley for another 1.4 miles around curve to the right at the Valdez Rim Road to the second road on the right (first road past the Los Altos Road and Subdivision entrance also on the right); right on Calle Crucita approx 0.2 mile to first home on the right.

#### Home #5 :: 1002 Camino Del Monte

From center of Taos – proceed east on Kit Carson Road (Hwy 64) approx 1.8 miles to Piedmont Road on left; left on Piedmont Road approx 0.6 mile to Camino Del Monte on right; right on Camino Del Monte to first home on left.

### Home #6:: 1250 Sunset Street

From center of Taos – proceed south on Paseo Del Pueblo Sur (Hwy 68) approx 2.1 miles to Paseo Del Canon E (Taos Visitor Center intersection); left on Paseo Del Canon E approx 0.8 mile to 3rd roundabout at Taos Youth and Family Center; exit roundabout onto Camino de Colores by Taos Youth and Family Center; proceed straight to stop sign at Sunset Street; right on Sunset Street to first home on left – the Habitat for Humanity of Taos' 31st area built home.

# Home #7 :: 1100 Hennings Street

From center of Taos – proceed south on Paseo Del Pueblo Sur (Hwy 68) approx 2.1 miles to Paseo Del Canon E (Taos Visitor Center intersection); left on Paseo Del Canon E approx 1.6 miles (approx 0.8 mile past 3rd roundabout at Taos Youth and Family Center) to the Cruz Alta Road / Weimer Road intersection; right on Weimer Road approx 0.1 mile to Juniper Road on right; right on Juniper Road approx 0.2 mile to Hennings Street on left; left on Hennings Street to first home on the right.

## Home #8 :: 795 Espinoza Road

From center of Taos – proceed south on Paseo Del Pueblo Sur (Hwy 68) approx 2.1 miles to Paseo Del Canon E (Taos Visitor Center intersection); left on Paseo Del Canon E approx 0.5 mile to 2nd roundabout; exit roundabout onto Weimer Road and proceed approx 0.9 mile to Maestas Road; right on Maestas Road approx 0.3 mile to Este Es Road; left on Este Es Road approx 0.4 mile to Espinoza Road; left on Espinoza Road approx 0.3 mile to home on left.