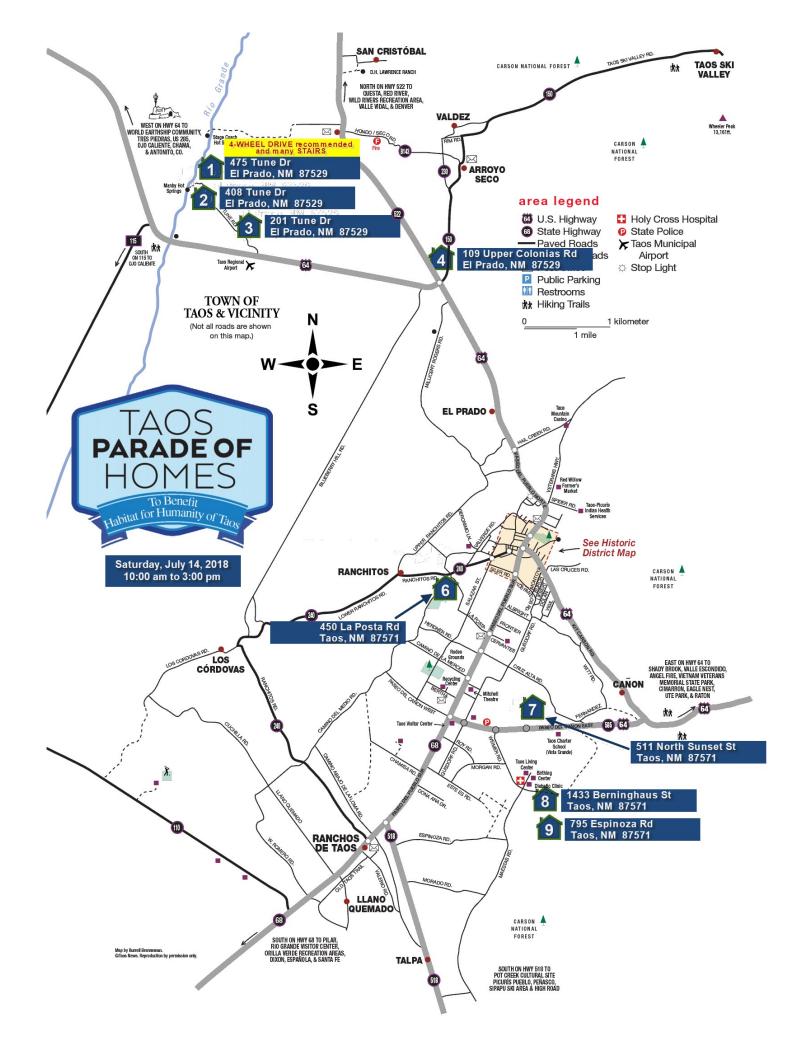

## 2018 Taos Parade of Homes benefiting Habitat for Humanity of Taos

Event Details: www.taosnews.com/paradeofhomes/

Parade Route Map: <u>https://goo.gl/eMXNbo</u>

| Home #1 :: 475 Tune Dr, El Prado<br>From center of Taos – Hwy 64 (Paseo Del Pueblo Norte)<br>north/west approx 4.1 miles to Old Blinking Light intersection<br>(Hwys 64/522/150 intersection); left onto Hwy 64; proceed<br>approx 4.2 miles to Tune Drive on right (approx 0.5 mile past<br>Taos Mesa Brewing); right on Tune Drive approx 4.9 miles to<br>driveway to last home on right - follow the 3 Dobson signs.<br>*** 4-WHEEL DRIVE recommended & many STAIRS                                                                                     | Home #2 :: 408 Tune Dr, El Prado<br>From center of Taos – Hwy 64 (Paseo Del Pueblo Norte)<br>north/west approx 4.1 miles to Old Blinking Light intersection<br>(Hwys 64/522/150 intersection); left onto Hwy 64; proceed<br>approx 4.2 miles to Tune Drive on right (approx 0.5 mile past<br>Taos Mesa Brewing); right on Tune Drive approx 3.8 miles to<br>driveway on left.                                                                                                                                                                                                                                                           |
|------------------------------------------------------------------------------------------------------------------------------------------------------------------------------------------------------------------------------------------------------------------------------------------------------------------------------------------------------------------------------------------------------------------------------------------------------------------------------------------------------------------------------------------------------------|-----------------------------------------------------------------------------------------------------------------------------------------------------------------------------------------------------------------------------------------------------------------------------------------------------------------------------------------------------------------------------------------------------------------------------------------------------------------------------------------------------------------------------------------------------------------------------------------------------------------------------------------|
| Map from center of Taos: <u>https://goo.gl/76BsA1</u>                                                                                                                                                                                                                                                                                                                                                                                                                                                                                                      | Map from center of Taos: <u>https://goo.gl/2GDa3K</u>                                                                                                                                                                                                                                                                                                                                                                                                                                                                                                                                                                                   |
| Home #3 :: 201 Tune Dr, El Prado<br>From center of Taos – Hwy 64 (Paseo Del Pueblo Norte)<br>north/west approx 4.1 miles to Old Blinking Light intersection<br>(Hwys 64/522/150 intersection); left onto Hwy 64; proceed<br>approx 4.2 miles to Tune Drive on right (approx 0.5 mile past<br>Taos Mesa Brewing); right on Tune Drive approx 1.7 miles to<br>Baca Road sign on right; turn right and proceed to last home<br>on the right.                                                                                                                  | Home #4 :: 109 Upper Colonias Rd, El Prado<br>From center of Taos – Hwy 64 (Paseo Del Pueblo Norte)<br>north/west approx 4.1 miles to Old Blinking Light intersection<br>(Hwys 64/522/150 intersection); continue straight on Hwy<br>522 approx 0.7 mile to Upper Colonias Road; right on Upper<br>Colonias Road continuing approx 0.3 mile to home on right<br>directly across from Buena Vista Road. [Alt – from Del Norte<br>– go to stop at Upper Colonias & go left to house on L.<br>across from Buena Vista Rd.]                                                                                                                 |
| Map from center of Taos: <u>https://goo.gl/MC3kZX</u>                                                                                                                                                                                                                                                                                                                                                                                                                                                                                                      | Map from center of Taos: <u>https://goo.gl/EtCt21</u>                                                                                                                                                                                                                                                                                                                                                                                                                                                                                                                                                                                   |
| Home #5 :: WITHDRAWN from Event                                                                                                                                                                                                                                                                                                                                                                                                                                                                                                                            | Home #6 :: 450 La Posta Rd, Taos<br>From center of Taos – proceed to west side of Taos Plaza<br>and take Camino de la Placita left 1 block to traffic light at<br>Ranchitos Rd; right on Ranchitos continuing approx 0.7-                                                                                                                                                                                                                                                                                                                                                                                                               |
|                                                                                                                                                                                                                                                                                                                                                                                                                                                                                                                                                            | miles to La Posta Rd on the left; left on La Posta to immediate driveway on right; white iron fence and gate.                                                                                                                                                                                                                                                                                                                                                                                                                                                                                                                           |
| Map from center of Taos:                                                                                                                                                                                                                                                                                                                                                                                                                                                                                                                                   |                                                                                                                                                                                                                                                                                                                                                                                                                                                                                                                                                                                                                                         |
| Map from center of Taos:<br>Home #7 :: 511 North Sunset St, Taos<br>From center of Taos – proceed south on Paseo Del Pueblo<br>Sur (Hwy 68) approx 2.1 miles to Paseo Del Canon E (Taos<br>Visitor Center intersection); left on Paseo Del Canon E<br>approx 0.8 mile to 3rd roundabout at Taos Youth and Family<br>Center; exit roundabout onto Camino de Colores by Taos<br>Youth and Family Center; proceed straight to stop sign at<br>North Sunset Street; right on North Sunset Street to the<br>Habitat for Humanity of Taos' 32nd area built home. | immediate driveway on right; white iron fence and gate.                                                                                                                                                                                                                                                                                                                                                                                                                                                                                                                                                                                 |
| Home #7 :: 511 North Sunset St, Taos<br>From center of Taos – proceed south on Paseo Del Pueblo<br>Sur (Hwy 68) approx 2.1 miles to Paseo Del Canon E (Taos<br>Visitor Center intersection); left on Paseo Del Canon E<br>approx 0.8 mile to 3rd roundabout at Taos Youth and Family<br>Center; exit roundabout onto Camino de Colores by Taos<br>Youth and Family Center; proceed straight to stop sign at<br>North Sunset Street; right on North Sunset Street to the                                                                                    | <ul> <li>immediate driveway on right; white iron fence and gate.</li> <li>Map from center of Taos: <u>https://goo.gl/jSWDMi</u></li> <li>Home #8 :: 1433 Berninghaus St, Taos</li> <li>From center of Taos – proceed south on Paseo Del Pueblo</li> <li>Sur (Hwy 68) approx 2.1 miles to Paseo Del Canon E (Taos</li> <li>Visitor Center intersection); left on Paseo Del Canon E approx 0.5 mile to 2nd roundabout; exit roundabout onto</li> <li>Weimer Road and proceed approx 0.9 mile to Maestas</li> <li>Road; continue straight past Maestas Road to Santa Cruz on right; turn right to Berninghaus St; turn right on</li> </ul> |

From center of Taos – proceed south on Paseo Del Pueblo Sur (Hwy 68) approx 2.1 miles to Paseo Del Canon E (Taos Visitor Center intersection); left on Paseo Del Canon E approx 0.5 mile to 2nd roundabout; exit roundabout onto Weimer Road and proceed approx 0.9 mile to Maestas Road; right on Maestas Road approx 0.3 mile to Este Es Road; left on Este Es Road approx 0.4 mile to Espinoza Road; left on Espinoza Road approx 0.3 mile to home on left.

Map from center of Taos: <u>https://goo.gl/VfPVfb</u>